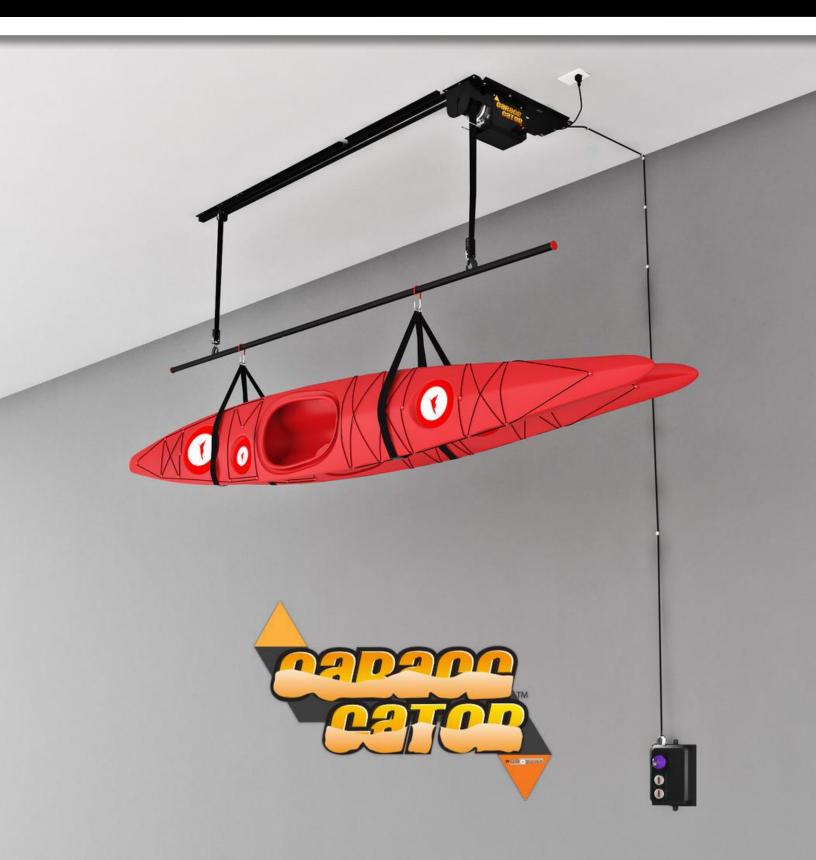

s with ease. Motorized lifts feature a key lock switch and plug into any standard household outlet.









# **LIFTS & HOIST**











**68224K** 220 lb capacity / Up to 4 bikes









## **Water and Snow Sports Lift Kit**







## **LIFTS & HOIST**















#### **Manual Hoist**

The Proslat Heavy Duty Hoist is a superb way to store bulky items overhead that require frequent access!

- ▼ Includes 2 nylon straps
- ▼ Hoist system makes for more
- ▼ Dual pulley system allows a efficient use of overhead space single person
- to raise and lower objects with safety and ease

  Great for storing bikes, kayaks, ladders and other
- ▼ Solid locking mechanism large, bulky items prevents accidental release
- ▼ Robust engineering allows
- ▼ Lifetime warranty you to lift heavy items