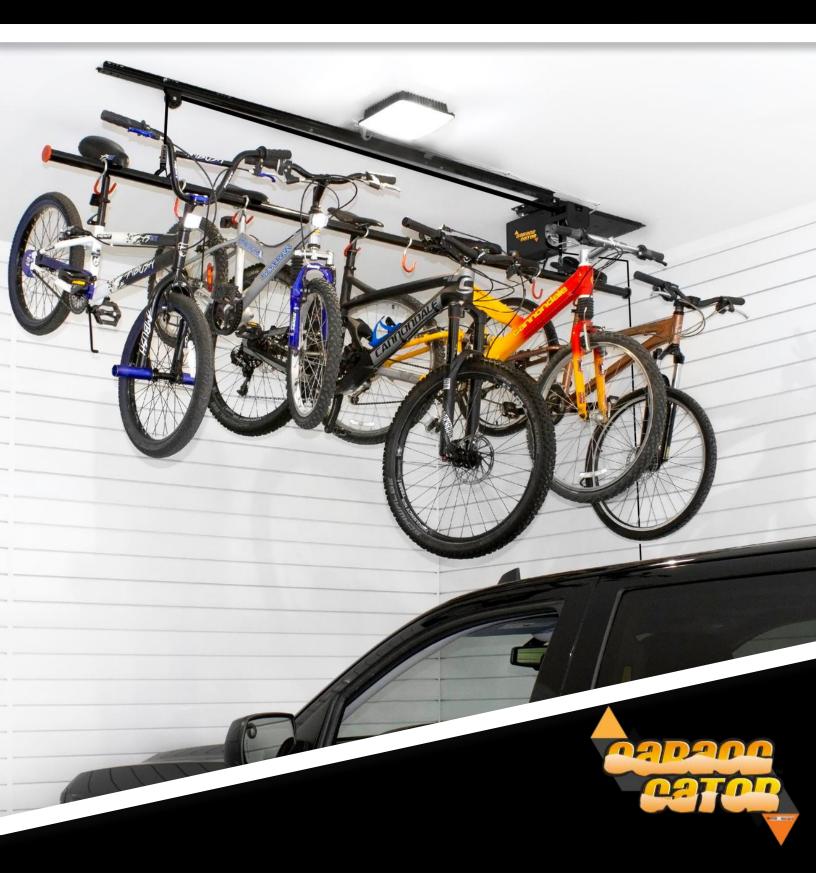

# **LIFTS & HOIST**

**68224K** 220 lb capacity / Up to 4 bikes

## **LIFTS & HOIST**