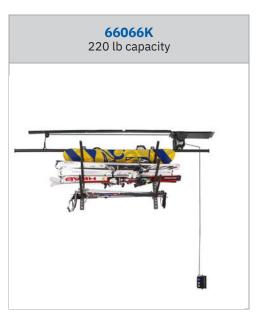

#### **Manual Hoist**

The Proslat Heavy Duty Hoist is a superb way to store bulky items overhead that require frequent access!

- ▼ Includes 2 nylon straps
- ▼ Hoist system makes for more
- ▼ Dual pulley system allows a efficient use of overhead space single person
- to raise and lower objects with safety and ease

  Great for storing bikes, kayaks, ladders and other
- ▼ Solid locking mechanism large, bulky items prevents accidental release
- ▼ Robust engineering allows
- ▼ Lifetime warranty you to lift heavy items