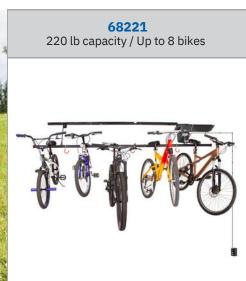

#### **LIFTS & HOIST**

From kayaks to coolers, we have a lift for you. Stop battling Christmas trees, paddle boards, Jeep® tops, and other storage nightmares.

Proslat Garage Gator lifts and hoists are easy to install and permit one person to lift and lower things with ease. Motorized lifts feature a key lock switch and plug into any standard household outlet.









# **LIFTS & HOIST**











**68224K** 220 lb capacity / Up to 4 bikes









## **Water and Snow Sports Lift Kit**







## **LIFTS & HOIST**















#### **Manual Hoist**

The Proslat Heavy Duty Hoist is a superb way to store bulky items overhead that require frequent access!

- ▼ Includes 2 nylon straps
- ▼ Hoist system makes for more
- ▼ Dual pulley system allows a efficient use of overhead space single person
- to raise and lower objects with safety and ease

  Great for storing bikes, kayaks, ladders and other
- ▼ Solid locking mechanism large, bulky items prevents accidental release
- ▼ Robust engineering allows
- ▼ Lifetime warranty you to lift heavy items