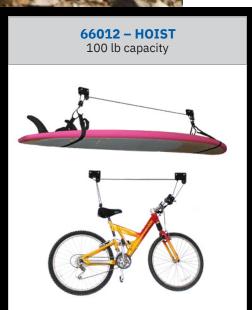

#### **Manual Hoist**

The Proslat Heavy Duty Hoist is a superb way to store bulky items overhead that require frequent access!

- ▼ Includes 2 nylon straps
- ▼ Hoist system makes for more
- ▼ Dual pulley system allows a efficient use of overhead space single person
- to raise and lower objects with safety and ease

  Great for storing bikes, kayaks, ladders and other
- ▼ Solid locking mechanism large, bulky items prevents accidental release
- ▼ Robust engineering allows
- ▼ Lifetime warranty you to lift heavy items