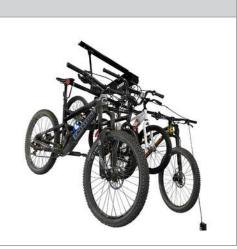

#### **LIFTS & HOIST**

From kayaks to coolers, we have a lift for you. Stop battling Christmas trees, paddle boards, Jeep® tops, and other storage nightmares.

Proslat Garage Gator lifts and hoists are easy to install and permit one person to lift and lower things with ease. Motorized lifts feature a key lock switch and plug into any standard household outlet.









# **LIFTS & HOIST**











**68224K** 220 lb capacity / Up to 4 bikes









## **Water and Snow Sports Lift Kit**







## **LIFTS & HOIST**















#### **Manual Hoist**

The Proslat Heavy Duty Hoist is a superb way to store bulky items overhead that require frequent access!

- ▼ Includes 2 nylon straps
- ▼ Hoist system makes for more
- ▼ Dual pulley system allows a efficient use of overhead space single person
- to raise and lower objects with safety and ease

  Great for storing bikes, kayaks, ladders and other
- ▼ Solid locking mechanism large, bulky items prevents accidental release
- ▼ Robust engineering allows
- ▼ Lifetime warranty you to lift heavy items