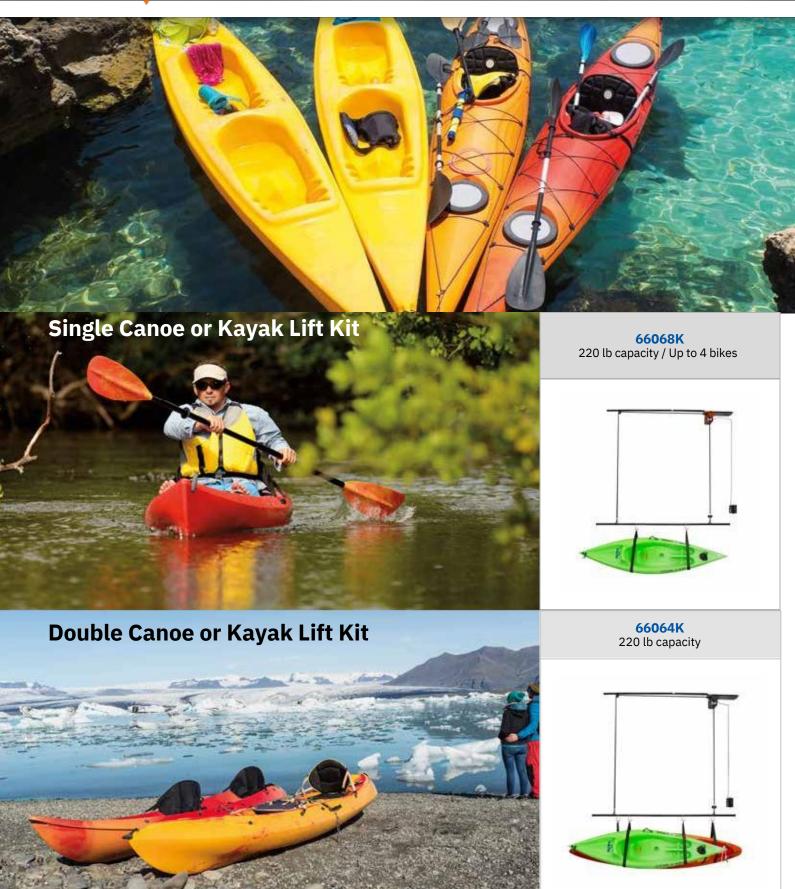

#### **LIFTS & HOIST**

From kayaks to coolers, we have a lift for you. Stop battling Christmas trees, paddle boards, Jeep® tops, and other storage nightmares.

Proslat Garage Gator lifts and hoists are easy to install and permit one person to lift and lower things with ease. Motorized lifts feature a key lock switch and plug into any standard household outlet.









# **LIFTS & HOIST**











**68224K** 220 lb capacity / Up to 4 bikes









## **Water and Snow Sports Lift Kit**







## **LIFTS & HOIST**















#### **Manual Hoist**

The Proslat Heavy Duty Hoist is a superb way to store bulky items overhead that require frequent access!

- ▼ Includes 2 nylon straps
- ▼ Hoist system makes for more
- ▼ Dual pulley system allows a efficient use of overhead space single person
- to raise and lower objects with safety and ease

  Great for storing bikes, kayaks, ladders and other
- ▼ Solid locking mechanism large, bulky items prevents accidental release
- ▼ Robust engineering allows
- ▼ Lifetime warranty you to lift heavy items