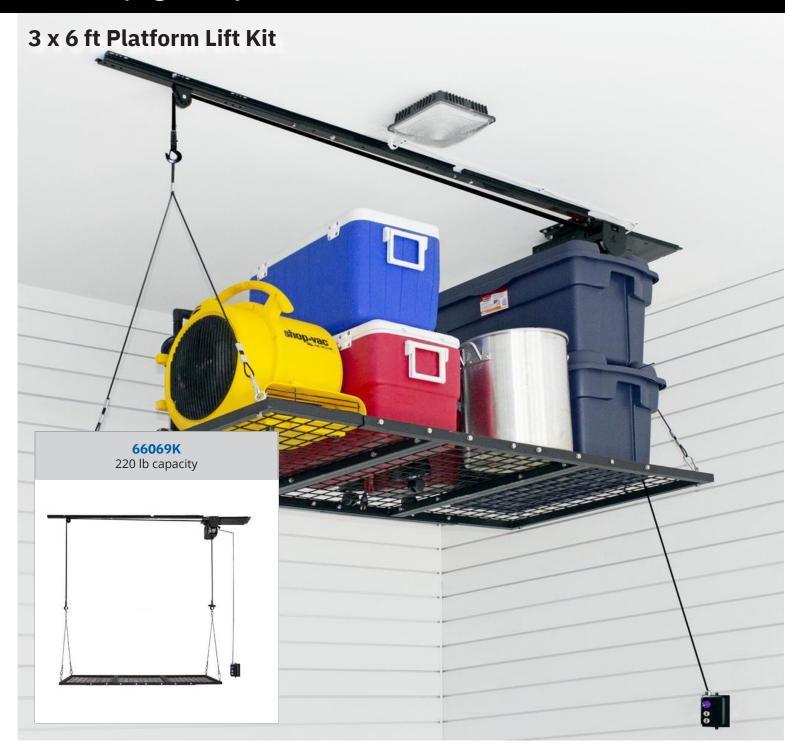

#### **Manual Hoist**

The Proslat Heavy Duty Hoist is a superb way to store bulky items overhead that require frequent access!

- ▼ Includes 2 nylon straps
- ▼ Hoist system makes for more
- ▼ Dual pulley system allows a efficient use of overhead space single person
- to raise and lower objects with safety and ease

  Great for storing bikes, kayaks, ladders and other
- ▼ Solid locking mechanism large, bulky items prevents accidental release
- ▼ Robust engineering allows
- ▼ Lifetime warranty you to lift heavy items