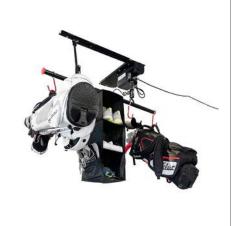

#### **LIFTS & HOIST**

From kayaks to coolers, we have a lift for you. Stop battling Christmas trees, paddle boards, Jeep® tops, and other storage nightmares.

Proslat Garage Gator lifts and hoists are easy to install and permit one person to lift and lower things with ease. Motorized lifts feature a key lock switch and plug into any standard household outlet.