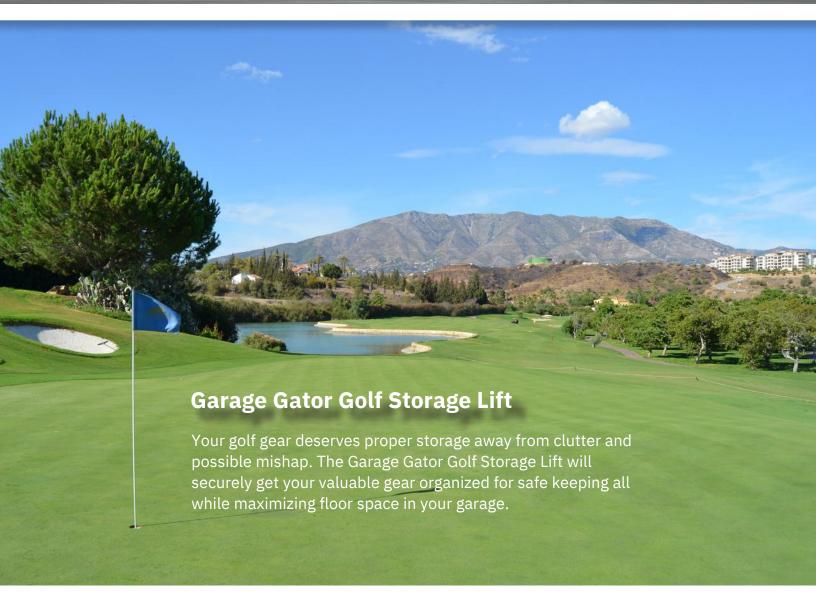

#### **LIFTS & HOIST**

From kayaks to coolers, we have a lift for you. Stop battling Christmas trees, paddle boards, Jeep® tops, and other storage nightmares.

Proslat Garage Gator lifts and hoists are easy to install and permit one person to lift and lower things with ease. Motorized lifts feature a key lock switch and plug into any standard household outlet.