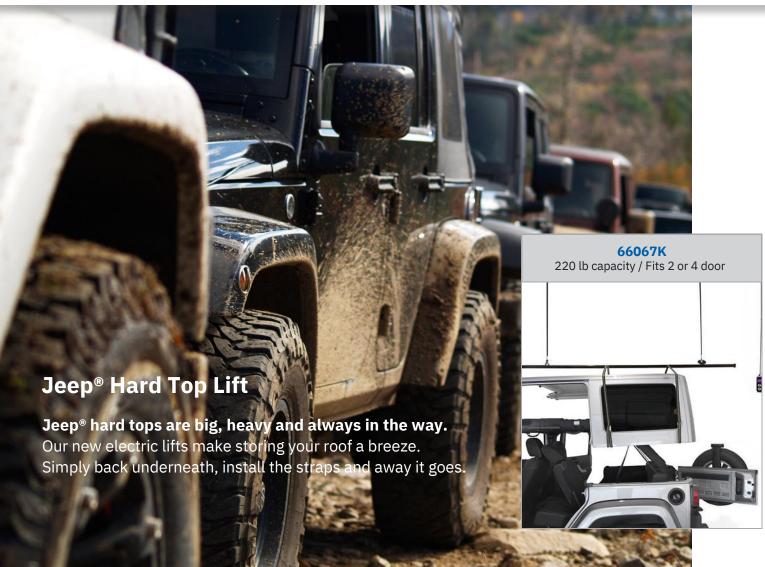

#### **LIFTS & HOIST**

From kayaks to coolers, we have a lift for you. Stop battling Christmas trees, paddle boards, Jeep® tops, and other storage nightmares.

Proslat Garage Gator lifts and hoists are easy to install and permit one person to lift and lower things with ease. Motorized lifts feature a key lock switch and plug into any standard household outlet.